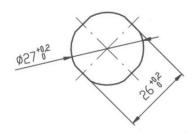

Cut out

Insert of the lock is divided. The front part is fixed. The rear part is rotating and moves the cam in the range 90°.The cam is held in the basic position by the torsion spring

| Version                   | Cat.No. |
|---------------------------|---------|
| powder coating (RAL 9005) | 03.459  |
| Zins plated               | 03.460  |
| Nickel plated             | 03.461  |
| brass                     | 03.462  |