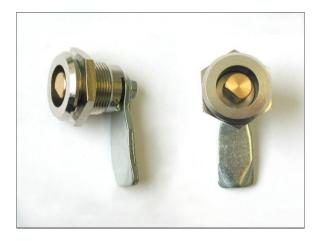

Material : Body of the lock, insert and nut are made of brass. Surface finish of body:nickel plating, zinc plating, powder coating (RAL 9005) or without surface finish.

Cam : steel, zinc plated

Order example of lock with surface finish black powder coating : Lock CZ – E1 03.459