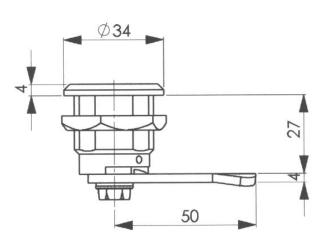

Cut out

Insert of the lock is divided. The front part is fixed. The rear part is rotating and moves the cam in the range 90°.The cam is held in the basic position by the torsion spring

| Version                   | Cat.No. |
|---------------------------|---------|
| powder coating (RAL 9005) | 03.459  |
| Zins plated               | 03.460  |
| Nickel plated             | 03.461  |
| brass                     | 03.462  |

Material : Body of the lock, insert and nut are made of brass. Surface finish of body:nickel plating, zinc plating, powder coating (RAL 9005) or without surface finish.

Cam : steel, zinc plated

Order example of lock with surface finish black powder coating : Lock CZ – E1 03.459