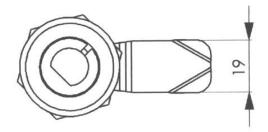

Cut out

Insert of the lock is divided. The front part is fixed. The rear part is rotating and moves the cam in the range 90°.The cam is held in the basic position by the torsion spring

| Version                   | Cat.No. |
|---------------------------|---------|
| powder coating (RAL 9005) | 03.459  |
| Zins plated               | 03.460  |
| Nickel plated             | 03.461  |
| brass                     | 03.462  |